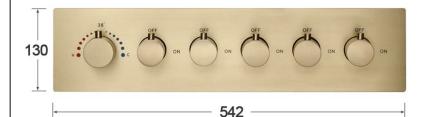

SHOWER AND JETTED BODY SPRAYS SPECIFICATIONS



#### **Shower Head**

Shower Head 3 Functions: Waterfall, Rainfall & Mist.

Shower head size: 20 x 20 inch

Each function run all together and separately

Music and LED light work by electronic

All Metal Material: Solid Brass; Stainless Steel (top showerhead, hose)

Shower Head Mounting: Flush on ceiling

Hand Spray Hose: 59 inch Water flow: 2.5 GPM ~ 5.5 GPM Water pressure: 0.3 MPA ~ 1 MPA

Water pipe lines: 3/4 inch water pipes for the hot and cold water mixer

inlet, the others are 1/2 inch

## 304 Stainless Steel



Water Pressure: 0.3-0.5MPA Shower Flow Rate: 9-25L/min







All dimensions and specifications are nominal and may vary. Use actual products for accuracy in critical situations.



# Fantana Showers

#### **Shower Mixer**





Product shown is only for installation display purpose

#### **Shower Mixer Connections**



#### **Body Jet**





#### **Hand Shower**



Flow Rate: 2.0 GPM / 7.6 LPM

Thread Interface Size: G 1/2 Inch

Type: Fixed Rotatable Type

Installation Type: Wall Mounted

Material: Brass

Feature: Can rotate 360 degrees

Flow Rate: 1.5 GPM / 5.7 LPM (each Bodyspray)