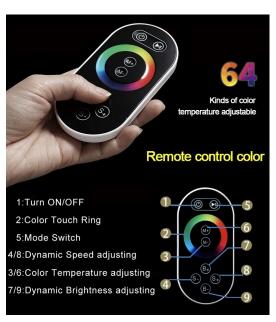

#### **Shower Head**

Shower Head 3 Functions: Waterfall, Rainfall & Mist.

Shower head size: 20 x 20 inch

Each function run all together and separately

Music and LED light work by electronic

All Metal Material: Solid Brass; Stainless Steel (top showerhead, hose)