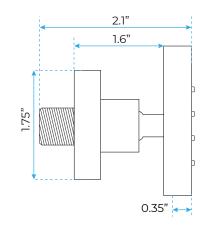

& Mist.

Shower head size: 20 x 20 inch

Each function run all together and separately

Music and LED light work by electronic

All Metal Material: Solid Brass; Stainless Steel (top showerhead, hose)

Shower Head Mounting: Flush on ceiling

Hand Spray Hose: 59 inch Water flow: 2.5 GPM ~ 5.5 GPM Water pressure: 0.3 MPA ~ 1 MPA

Water pipe lines: 3/4 inch water pipes for the hot and cold water mixer

inlet, the others are 1/2 inch

## 304 Stainless Steel



Water Pressure: 0.3-0.5MPA Shower Flow Rate: 9-25L/min







All dimensions and specifications are nominal and may vary. Use actual products for accuracy in critical situations.



# Fantana Showers

#### **Shower Mixer**





Product shown is only for installation display purpose

#### **Shower Mixer Connections**



#### **Body Jet**





#### **Hand Shower**



Flow Rate: 2.0 GPM / 7.6 LPM

Thread Interface Size: G 1/2 Inch

Type: Fixed Rotatable Type

Installation Type: Wall Mounted

Material: Brass

Feature: Can rotate 360 degrees

Flow Rate: 1.5 GPM / 5.7 LPM (each Bodyspray)