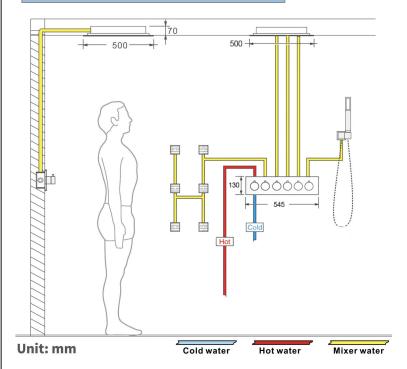

Shower Head Mounting: Flush on ceiling

Hand Spray Hose: 59 inch Water flow: 2.5 GPM ~ 5.5 GPM Water pressure: 0.3 MPA ~ 1 MPA

Water pipe lines: 3/4 inch water pipes for the hot and cold water mixer

inlet, the others are 1/2 inch

#### **Shower Mixer Connections**