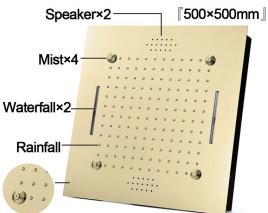

#### **Shower Head**

Shower Head 3 Functions: Waterfall, Rainfall & Mist.

Shower head size: 20 x 20 inch

Each function run all together and separately

Music and LED light work by electronic

All Metal Material: Solid Brass; Stainless Steel (top showerhead, hose)