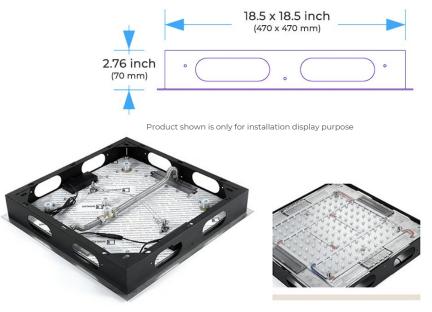

### BRUSHED GOLD REMOTE CONTROLLED THERMOSTATIC RECESSED CEILING MOUNT LED RAINFALL WATERFALL MIST MUSICAL SHOWER SYSTEM WITH HAND SHOWER AND JETTED BODY SPRAYS SPECIFICATIONS



#### **Shower Head**

Shower Head 3 Functions: Waterfall, Rainfall & Mist.

Shower head size: 20 x 20 inch

Each function run all together and separately

Music and LED light work by electronic

All Metal Material: Solid Brass; Stainless Steel (top showerhead, hose)

Shower Head Mounting: Flush on ceiling

Hand Spray Hose: 59 inch Water flow: 2.5 GPM ~ 5.5 GPM Water pressure: 0.3 MPA ~ 1 MPA

Water pipe lines: 3/4 inch water pipes for the hot and cold water mixer

inlet, the others are 1/2 inch

## 304 Stainless Steel



Water Pressure: 0.3-0.5MPA Shower Flow Rate: 9-25L/min







All dimensions and specifications are nominal and may vary. Use actual products for accuracy in critical situations.



# Fantana Showers

#### **Shower Mixer**





Product shown is only for installation display purpose

#### **Shower Mixer Connections**



#### **Body Jet**





#### **Hand Shower**



Flow Rate: 2.0 GPM / 7.6 LPM

Thread Interface Size: G 1/2 Inch

Type: Fixed Rotatable Type

Installation Type: Wall Mounted

Material: Brass

Feature: Can rotate 360 degrees

Flow Rate: 1.5 GPM / 5.7 LPM (each Bodyspray)