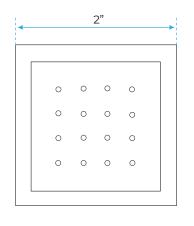

Mist.

Shower head size: 20 x 20 inch

Each function run all together and separately

Music and LED light work by electronic

All Metal Material: Solid Brass; Stainless Steel (top showerhead, hose)

Shower Head Mounting: Flush on ceiling

Hand Spray Hose: 59 inch Water flow: 2.5 GPM ~ 5.5 GPM Water pressure: 0.3 MPA ~ 1 MPA

Water pipe lines: 3/4 inch water pipes for the hot and cold water mixer

inlet, the others are 1/2 inch

## 304 Stainless Steel



Water Pressure: 0.3-0.5MPA Shower Flow Rate: 9-25L/min







All dimensions and specifications are nominal and may vary. Use actual products for accuracy in critical situations.



# Fantana Showers

#### **Shower Mixer**





Product shown is only for installation display purpose

#### **Shower Mixer Connections**



#### **Body Jet**





#### **Hand Shower**



Flow Rate: 2.0 GPM / 7.6 LPM

Thread Interface Size: G 1/2 Inch

Type: Fixed Rotatable Type

Installation Type: Wall Mounted

Material: Brass

Feature: Can rotate 360 degrees

Flow Rate: 1.5 GPM / 5.7 LPM (each Bodyspray)