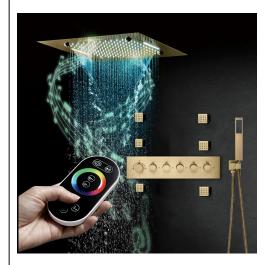

#### **Shower Head**

Shower Head 3 Functions: Waterfall, Rainfall & Mist.

Shower head size: 20 x 20 inch

Each function run all together and separately

Music and LED light work by electronic

All Metal Material: Solid Brass; Stainless Steel (top showerhead, hose)

Shower Head Mounting: Flush on ceiling

Hand Spray Hose: 59 inch Water flow: 2.5 GPM ~ 5.5 GPM Water pressure: 0.3 MPA ~ 1 MPA

Water pipe lines: 3/4 inch water pipes for the hot and cold water mixer

inlet, the others are 1/2 inch

#### **Shower Mixer**

Product shown is only for installation display purpose

#### **Shower Mixer Connections**

#### **Body Jet**

#### **Hand Shower**

Flow Rate: 2.0 GPM / 7.6 LPM

Thread Interface Size: G 1/2 Inch

Type: Fixed Rotatable Type

Installation Type: Wall Mounted

Material: Brass

Feature: Can rotate 360 degrees

Flow Rate: 1.5 GPM / 5.7 LPM (each Bodyspray)