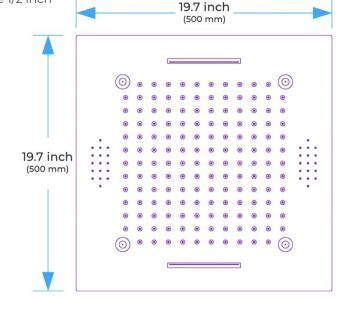

#### **Shower Head**

Shower Head 3 Functions: Waterfall, Rainfall & Mist.

Shower head size: 20 x 20 inch

Each function run all together and separately

Music and LED light work by electronic

All Metal Material: Solid Brass; Stainless Steel (top showerhead, hose)