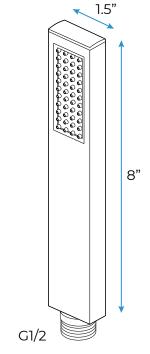

#### **Hand Shower**

Flow Rate: 2.0 GPM / 7.6 LPM

Thread Interface Size: G 1/2 Inch

Type: Fixed Rotatable Type

Installation Type: Wall Mounted

Material: Brass

Feature: Can rotate 360 degrees

Flow Rate: 1.5 GPM / 5.7 LPM (each Bodyspray)