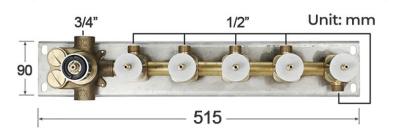

Shower Head Mounting: Flush on ceiling

Hand Spray Hose: 59 inch Water flow: 2.5 GPM ~ 5.5 GPM Water pressure: 0.3 MPA ~ 1 MPA

Water pipe lines: 3/4 inch water pipes for the hot and cold water mixer

inlet, the others are 1/2 inch

#### **Shower Mixer Connections**